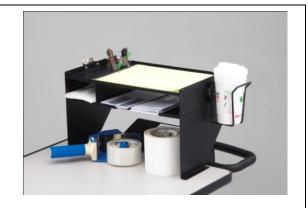

## **B137 Desk Organizer for NB/PC Series**

#### Installation:

- 1. Place the Desk Organizer to the desired position.
- 2. Attach Desk Organizer with screws supplied.