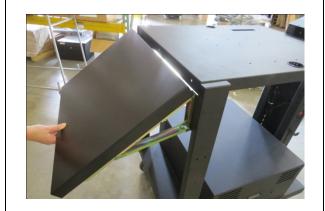

# B178 Post Mounted LCD Holder up to 42" for NB/PC/RC Series

- 1. Attach the preassembled LCD Holder to the 4 matching holes on the post. Use the 4 screws and nuts.
- Attach the mounting bracket of the LCD Holder to the back of the display. Use the 4 screws.
  (Depending on the model of your display, you may need spacers to level the flat surface on the back of your display).
- 3. Attach the Post Mounted LCD Holder to the back of the center mast. Mount the display into the preassembled LCD Holder plate. Adjust to the desired angle and secure.