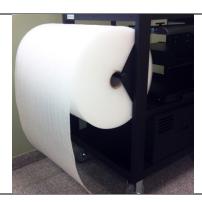

### **B135 Bubble Wrap Holder for PC Series**

- 1. Attach the mounting plates to both sides of the cart legs with the (4) 3/8-16X ½ screws.
- 2. Insert the holding tube into the roll, attach the round nubs and place the Bubble Wrap Holder on the hook of the holding brackets. Tighten and secure.