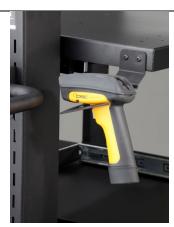

#### B132 Scanner Holder

#### Installation:

- 1. For NB/RC Series, attach with 2 wood screws supplied.
- 2. For PC Series, attach with 2 screws and nuts supplied.