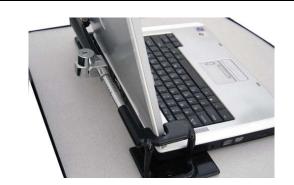

## **B114 Laptop Security Bracket for NB/RC Series**

#### Installation:

- 1. Before you attach the Security Bracket to the surface of the workstation shelf, place the security bracket around your laptop to measure the dimension.
- 2. Place over the desired side of the workstation shelf surface, and with a pencil, mark the 4 predrilled holes.
- 3. Secure with the 8 wood screws.