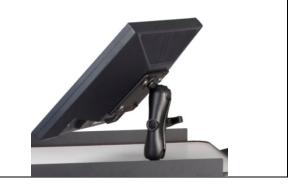

#### B115/B116 Flat Screen Holder for NB/PC/RC Series

- 1. Remove the holding round bottom well base and align the 4 pre-drilled holes on the well to the surface of the workstation shelf at desired position, (right or left).
- 2. Place and attach the round bottom well base to the surface of the workstation shelf using the 4 woodscrews (10/32 X½).
- 3. Mount the Flat Screen Holder to the top of the attached round well base. Tighten and secure by hand.