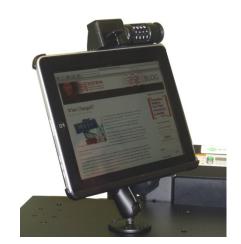

## B170 iPad Holder with Lock B171 iPad Holder without Lock For NB/PC/RC Series

#### Installation:

- 1. Remove the holding round bottom well base and align the 4 pre-drilled holes on the well to the surface of the workstation shelf at desired position, (right or left).
- 2. Place and attach the round bottom well base to the surface of the workstation shelf using the 4 woodscrews (10/32 X½).
- 3. Mount the iPad Holder to the top of the attached round well base. Tighten and secure by hand.