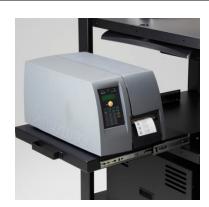

### B131 Slide Out Printer Shelf for PC Series

#### Installation:

- Before you attach the second metal shelf to the center mast, hold the slide out brackets and pull out the Slide Out Printer Shelf.
- 2. Place and align the slide out brackets to the predrilled matching holes on the metal shelf.
- 3. Use the 4 screws (10/32X 1/2) and nuts to secure the Slide Out Printer Shelf.