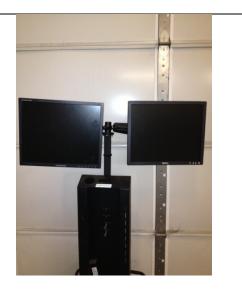

### B179 Dual Monitor Mount & 30" Pole for NB/PC Series

- 1. Attach post to back of mast using (2) Bolts 3/8-16 X 2 BHSCS supplied.
- 2. Attach Dual Monitor holder to the top of the post using (3) Bolts #10-32x3/4 BHSCS and (3) Nuts #10 K-Lock supplied.
- 3. Attach monitors to plate using (4) M4 x .7 x 16 mm socket cap screws supplied.