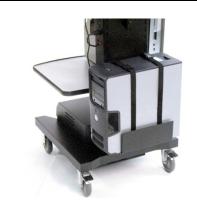

## **B109 Adjustable CPU/Inverter Holder**

- 1. Before you attach the CPU Holder to the back of the center mast, adjust the straps and the width of the CPU Holder to fit your desktop computer.
- 2. Attach the CPU Holder to the mast and then place the CPU into the CPU Holder and secure with the 2 straps.