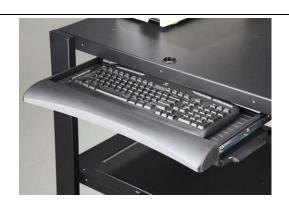

## **B106 Keyboard Drawer for PC Series**

#### Installation:

- 1. After you attached the metal shelf to the center mast, attach the preassembled slide rails and holding brackets to the Keyboard Drawer.
- 2. Use the 4 wood screws; make sure the holding brackets are attached in the correct order (right and left side).
- 3. Install the keyboard to either side under the metal shelf by aligning the 4 (10/32) screws to the holding brackets.