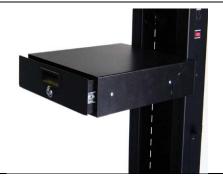

#### B128 3" Drawer for NB Series

#### Installation:

1. Pre-Assembled 3" Drawer; just attach to the desired position on the front or back of the center mast.