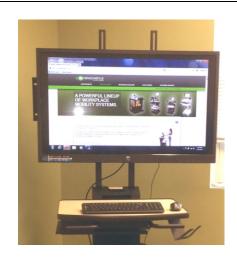

# B178 Post Mounted LCD Holder up to 42" for NB/PC/RC Series

- 1. Attach the preassembled LCD Holder to the 4 matching holes on the post. Use the 4 screws and nuts.
- Attach the mounting bracket of the LCD Holder to the back of the display. Use the 4 screws.
  (Depending on the model of your display, you may need spacers to level the flat surface on the back of your display).
- 3. Attach the Post Mounted LCD Holder to the back of the center mast. Mount the display into the preassembled LCD Holder plate. Adjust to the desired angle and secure.