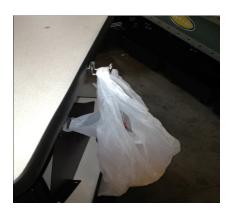

## **B140 Bag Holder for NB Series**

### Installation:

1. Attach Bag Holder to the side of the shelf and attach with supplied screw.