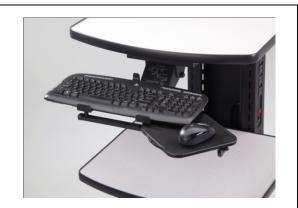

## B100 – Adjustable Keyboard Tray for NB/RC Series B104 – Adjustable Keyboard Tray w/mouse tray for NB/RC Series

#### Installation:

- 1. Before you attach the shelf to the center mast, install the adjustable Keyboard Tray to the shelf using the 6 wood screws provided.
- Place the base plate of the keyboard inside the perimeter of the supporting shelf bracket and attach it with the 6 wood screws on the pre-drilled holes.