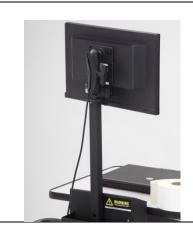

#### B118 Post Mounted Flat Screen Holder for NB/PC/RC Series

### Installation:

- 1. Remove the holding round bottom well base from the holding plate. Align the 3 pre-drilled holes to the top of the post, using the 3 screws (10/32) and nuts.
- 2. Attach the assembled post to the back of the center mast.
- 3. Mount the Flat Screen Holder plate to the top of the attached round base well on the post. Tighten and secure.