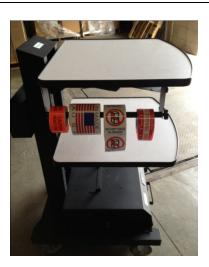

#### **B141 Label Holder for NB/PC/RC Series**

- 1. Attach 16" pipe to brackets using the 2 threaded knobs supplied.
- 2. Attach the assembly to the bottom of the shelf with either the screws supplied for the NB Series or the screws and nuts supplied for the PC Series.