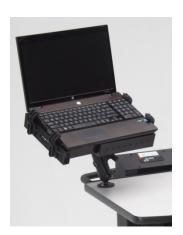

## B100 – Adjustable Keyboard Tray for NB/RC Series B104 – Adjustable Keyboard Tray w/mouse tray for NB/RC Series

#### Installation:

- 1. Before you attach the shelf to the center mast, install the adjustable Keyboard Tray to the shelf using the 6 wood screws provided.
- Place the base plate of the keyboard inside the perimeter of the supporting shelf bracket and attach it with the 6 wood screws on the pre-drilled holes.